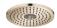

### Rain shower for surface-mounted ceiling installation with light 300 mm - Light Gold

**TARA** 

28 032 970

Fits: TARA, LISSÉ, VAIA, META

- rain shower Ø 300 mm
- PURE RAIN, max. flow rate 12 l/min (at 3 bar)
- PURIFY RAIN, max. flow rate 6 l/min (at 3 bar)
- Distance to ceiling from bottom edge of shower 40
- with anti-scale system
- central LED Spot 3000 K
- Provided by customer: Light switch
- For simultaneous control of the jet types, we recommend the xTool thermostat module

## Rain shower for surface-mounted ceiling installation with light 300 mm - Light Gold

# Rain shower for surface-mounted ceiling installation with light 300 mm - Light Gold

28 032 970