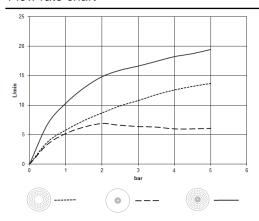

### Rain shower for surface-mounted ceiling installation with light 300 mm - Light Gold

**TARA** 

28 032 970

Fits: TARA, LISSÉ, VAIA, META

- rain shower Ø 300 mm
- PURE RAIN, max. flow rate 12 l/min (at 3 bar)
- PURIFY RAIN, max. flow rate 6 l/min (at 3 bar)
- Distance to ceiling from bottom edge of shower 40
- with anti-scale system
- central LED Spot 3000 K
- Provided by customer: Light switch
- For simultaneous control of the jet types, we recommend the xTool thermostat module

#### Flow rate chart