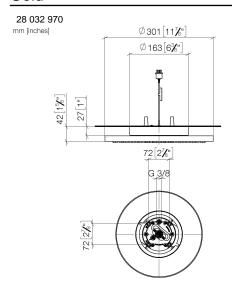

### Rain shower for surface-mounted ceiling installation with light 300 mm - Light Gold

**TARA** 

28 032 970

Fits: TARA, LISSÉ, VAIA, META

- rain shower Ø 300 mm
- PURE RAIN, max. flow rate 12 l/min (at 3 bar)
- PURIFY RAIN, max. flow rate 6 l/min (at 3 bar)
- Distance to ceiling from bottom edge of shower 40
- with anti-scale system
- central LED Spot 3000 K
- Provided by customer: Light switch
- For simultaneous control of the jet types, we recommend the xTool thermostat module

  Not suitable for use in a steam room.

includes light bulbs with a Class F energy efficiency

includes light bulbs with a Class F energy efficiency

|   | Light Gold                          | 28 032 970-26 |
|---|-------------------------------------|---------------|
| ) | Chrome                              | 28 032 970-00 |
|   | Brushed Platinum                    | 28 032 970-06 |
|   | Platinum                            | 28 032 970-08 |
|   | Dark Chrome                         | 28 032 970-19 |
|   | Brushed Light Gold                  | 28 032 970-27 |
|   | Brushed Durabrass<br>(23kt Gold)    | 28 032 970-28 |
|   | Matte Black                         | 28 032 970-33 |
|   | Brushed Bronze                      | 28 032 970-42 |
|   | Brushed<br>Champagne (22kt<br>Gold) | 28 032 970-46 |
|   | Champagne (22kt<br>Gold)            | 28 032 970-47 |
|   | Brushed Chrome                      | 28 032 970-93 |
|   | Brushed Dark<br>Platinum            | 28 032 970-99 |
|   |                                     |               |