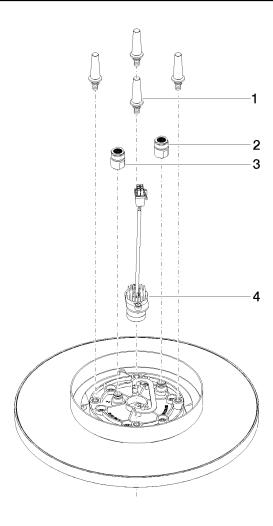

### Spare parts list

| No. | Item Number        | Name                   | Quantity used | Delivery time |
|-----|--------------------|------------------------|---------------|---------------|
| 1   | 90 17 20 263 00 90 | fixing set             | 1             | 2             |
| 2   | 90 24 03 309 01 90 | connection             | 1             | 2             |
| 3   | 90 24 03 309 00 90 | connection             | 1             | 2             |
| 4   | 90 10 01 225 00 90 | electronic accessories | 1             | 2             |